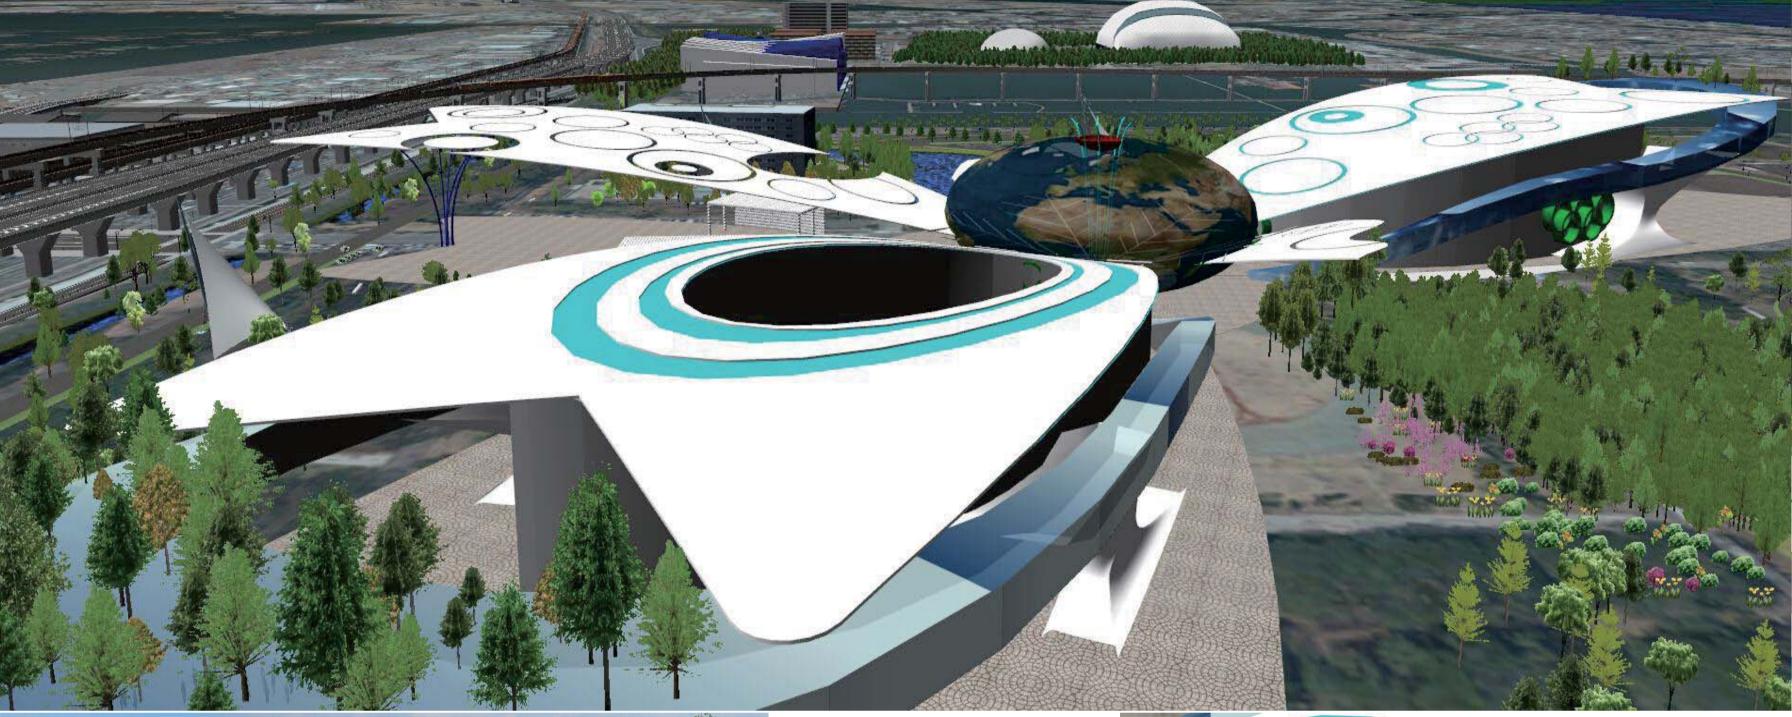

# **Green Cherry**

As we all known cherry means a lot to Japanese, the unique stadiums that looks like cheery can show the sprit of Japanese to the world, which is pure, passion and noble. The topic about "green cherry" contains "energy accumulation ring", forest soul and water circulation, it is presented by the cooperation of all "petals". The cherry consist of forest, natatorium, main stadium, reclaimed water lake, service area, and the main torch. Every petal is differ from others and essential to the topic of green Olympic.

# • The Cherry

The design of "cherry stadiums" is inspired by Japanese cherry. The cheery stadium can hold most sports competition of Olympic game tanks to the unique function of each petal.

\*\*

The most interest thing is the pistil and stamens which are used as main torch, it become a finishing touch as well. The semitransparent earth that protect the main torch represent solidarity and peace of the whole human being.