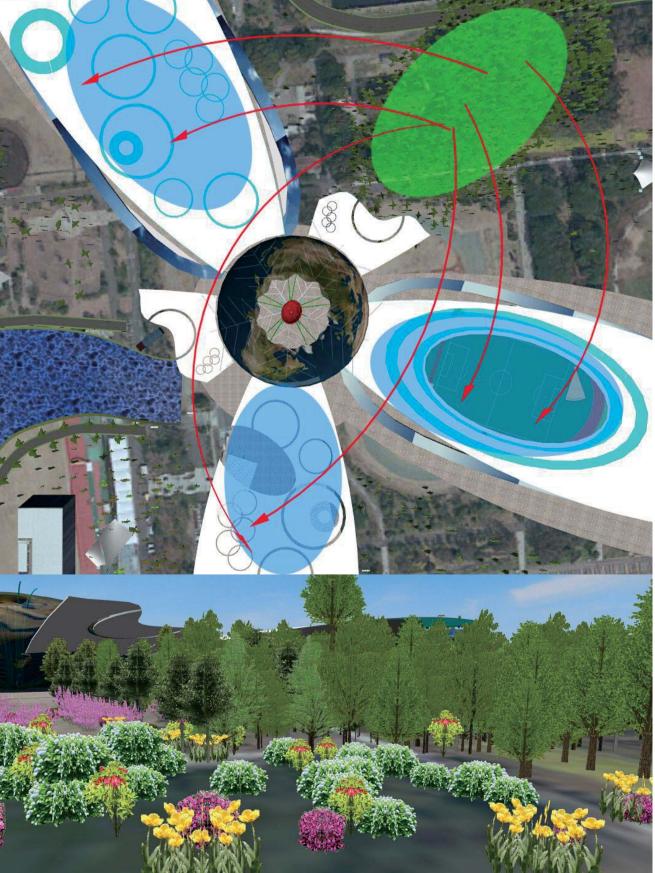

## Water-cooled

Cool water is pumped to tiny hose that installed at the roof through green hose in the picture, and collected to another green hose after absorb hot.

Hot water from the system is available to bathroom, hotel and swimming pool. As red area show in the picture.

# Energy ring

Lots of energy rings at the of stadium roof can top absorb solar and work as generator to light itself at night, more important is that it can cooling air and make the cherry become a big "air pump".

#### Forest soul

The fresh and fragrance air made by trees in forest is the key to refresh air in stadiums and make visitors feel comfortable at the cherry.

difference temperature between stadiums and forest which made by the energy ring makes it work like kind of "air pump" that pump the air in forest to everywhere of the cheerv.

On the other hand the lake breeze can enhance the effect of "air pump".

The forest park of cherry not only available for visitors but can change the atmosphere of cherry. So it's very smart to planting some unique and fragrance plants.

### Circulating water

Sewage from cherry park is discharged into reclaimed water lake after purified. Green line shows the use of the multi-purpose reclaimed water.

Thanks to the circulation of watercourse, reclaimed water is purified again by microorganism and plants in watercourse, by the way water and kinds of plants are beautiful scenery as well.