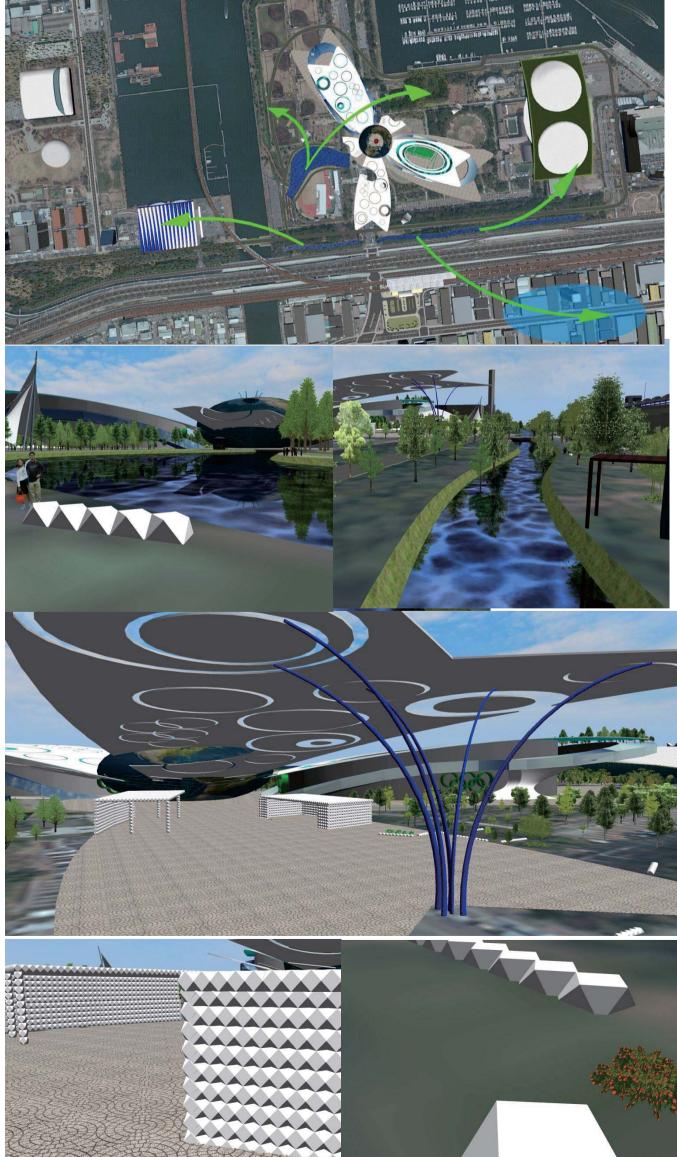

# **Green Cherry**

As we all known cherry means a lot to Japanese, the unique stadiums that looks like cheery can show the sprit of Japanese to the world, which is pure, passion and noble. The topic about "green cherry" contains "energy accumulation ring", forest soul and water circulation, it is presented by the cooperation of all "petals". The cherry consist of forest, natatorium, main stadium, reclaimed water lake, service area, and the main torch. Every petal is differ from others and essential to the topic of green Olympic.

# • The Cherry

The design of "cherry stadiums" is inspired by Japanese cherry. The cheery stadium can hold most sports competition of Olympic game tanks to the unique function of each petal.

\*\*

The most interest thing is the pistil and stamens which are used as main torch, it become a finishing touch as well. The semitransparent earth that protect the main torch represent solidarity and peace of the whole human being.

Polyhedron

The service area which be covered by "energy rings roof" will provide drinking water, events guide, emergency medical service and so on More important the temporary constructions in service area are changeable, it could be rebuilt in hours thanks to the flexibility of hollow polyhedron. Polyhedron which made by reclaimed material could be used as chair or even floor tiles after dismantled at the end of Olympic game.