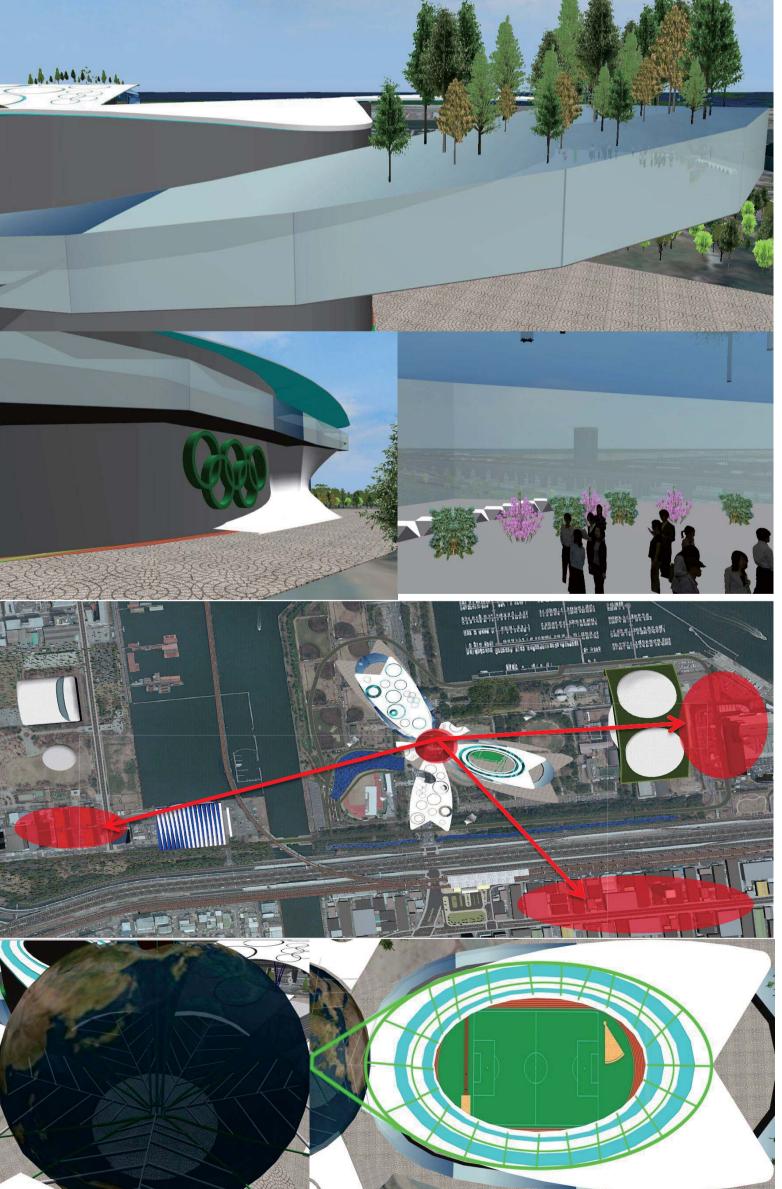

#### Stadiums Circular aisle around the stadium provides more than four entrances, it's important to evacuate in emergency such as terrorist attack and earthquake.

Translucent roof and wall will save energy, and visitors can enjoy plants at the top of it and beautiful scenery of the Olympic parkas through it as

# • The Cherry

The design of "cherry stadiums" is inspired by Japanese cherry. The cheery stadium can hold most sports competition of Olympic game tanks to the unique function of each petal.

\*\*

The most interest thing is the pistil and stamens which are used as main torch, it become a finishing touch as well. The semitransparent earth that protect the main torch represent solidarity and peace of the whole human being.

Polyhedron

The service area which be covered by "energy rings roof" will provide drinking water, events guide, emergency medical service and so on More important the temporary constructions in service area are changeable, it could be rebuilt in hours thanks to the flexibility of hollow polyhedron. Polyhedron which made by reclaimed material could be used as chair or even floor tiles after dismantled at the end of Olympic game.