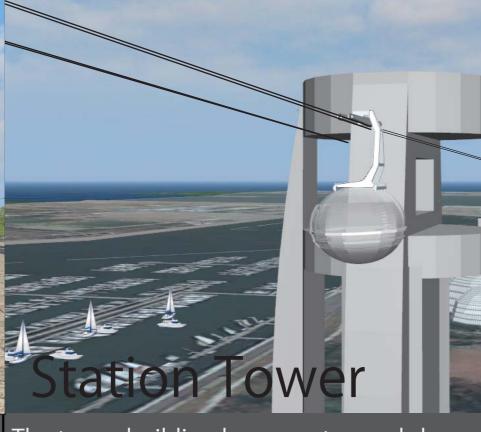

The tower building has an octagonal shape and 70 metersThis Park is built right in front of the train station so it cantall. The main station building is located 50 meters abovebe accessed by train. Also, when trains cant't be used inthe ground. This heights allows the ropeway to easily passcase of a big calamity, there's a heliport just near by soover the Keihen line and expressways. Also by designingdisaster-preventation can be implemented at a high level.the tall tower, we have allowed the wide view of Tokyothe warehouse near the station has an emergency box'sfrom inside the gondola.stockpile warehouse.