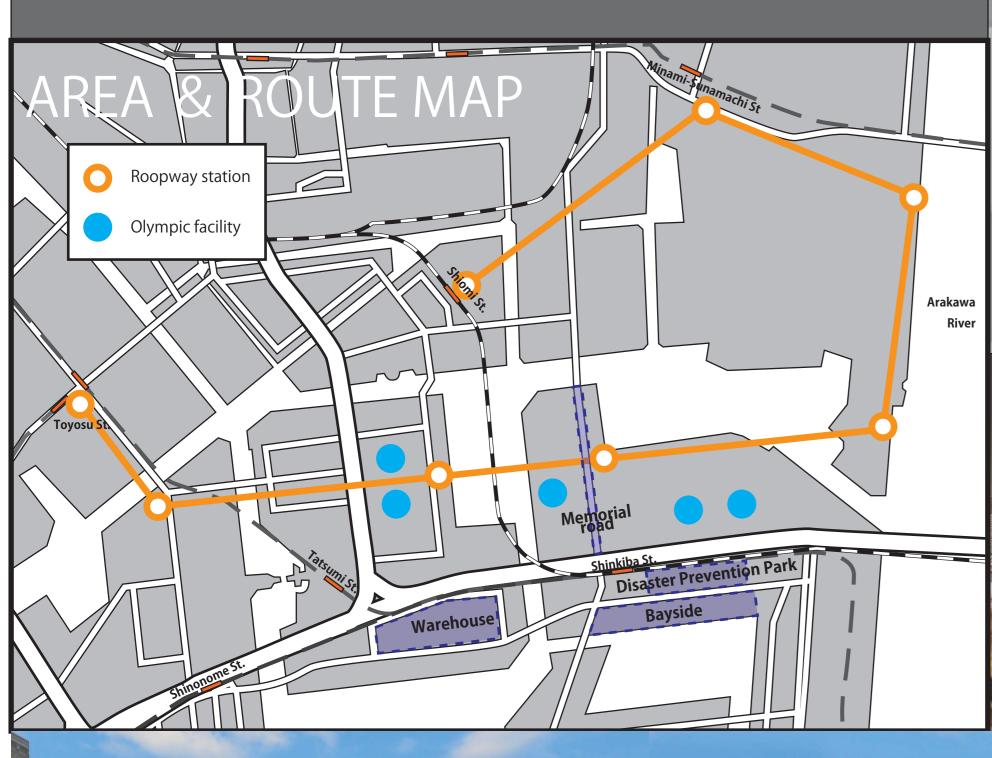

### **Ropeway Route**

The route Toyosu-Shinkiba-shiomi will be connected. In cases of an emergency, passengers will be transported to Shinkiba.

In 2040, this area is always bustling as a city of art with a central focus on the walkway. Artists form new community. And this area is the forefront art in the world. For example, allowing people to have a chance to open art galleries, open theatres and shows without ranging genre by using the free spaces of the belonging area.

#### loncept

The concept is named Sky Walking. Here we designed the new ropeway pass which will allow people to travel through the Shinkiba and Tatsumi areas by the sky way. The target is to give a beautiful view of Tokyo, Olympic Memorial Area and also Timber basin area. By doing this, many people want to visit and experience the past in the modern setting.