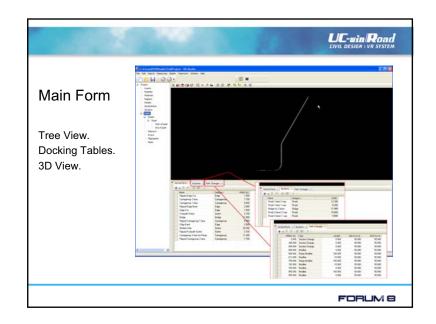

# Multi Modal Editing • Edit properties from either Form editors or dockable tabulated data displays. • Views continuously updated.