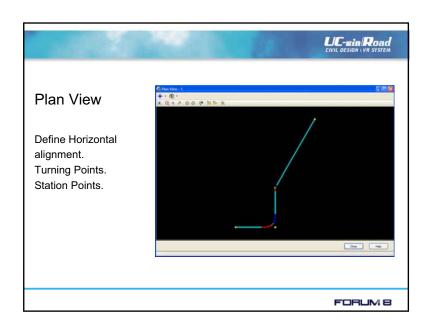

### Modifications

Defined at locations along the road alignment. Allows a smaller number of sections to build. Insert, replace or remove individual Section Parts at the location.

Locations defined relative to Station Points.