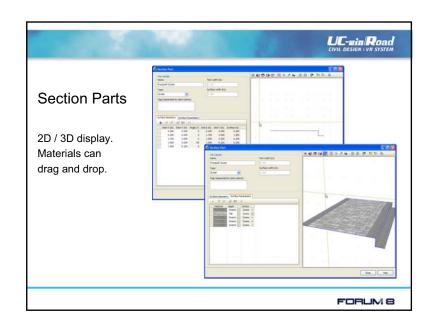

|
| Level | No. of files   | disc space          | representing     |
| 7     | 69             | 0.83 Mb             | 64km x 64km      |
| 6     | 219            | 2.56 Mb             | 32km x 32km      |
| 5     | 740            | 8.67 Mb             | 16km x 16km      |
| 4     | 2697           | 31.60 Mb            | 8km x 8km        |
| 3     | 10,258         | 120 Mb              | 4km x 4km        |
| 2     | 39,957         | 468 Mb              | 2km x 2km        |
| 1     | 157,114        | 1.79 <b>Gb</b>      | 1km x 1km        |
| 0     | 621,223        | 7.10 <b>Gb</b>      | 500m x 500m      |
| High  | resolution aei | rial photos - ~ 1 T | errabyte of data |
|       |                |                     | FORUM 8          |



































































# Multi Modal Editing • Edit properties from either Form editors or dockable tabulated data displays. • Views continuously updated.









### Modifications

Defined at locations along the road alignment. Allows a smaller number of sections to build. Insert, replace or remove individual Section Parts at the location.

Locations defined relative to Station Points.











Vista support.

Improved Undo/Redo.

Stereo display.

Railway support.

Script enhancements.

Assorted other enhancements.

FORUM 8

UC-win Road



New UI appearance. New security model.





FORUM 8



### Undo/Redo



Current Undo/Redo is limited to within Plan View.

Extend to work throughout application.







## **Script Enhancements**

Sub-scripts.

Fast-forward.

Scenarios.

FORUM 8





###