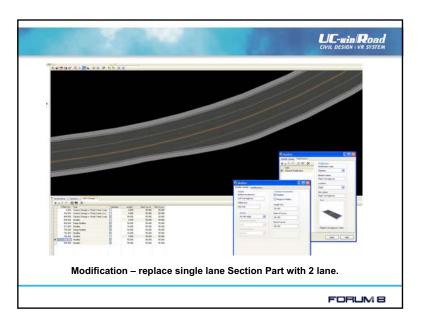

### Modifications

Defined at locations along the road alignment. Allows a smaller number of sections to build. Insert, replace or remove individual Section Parts at the location.

Locations defined relative to Station Points.