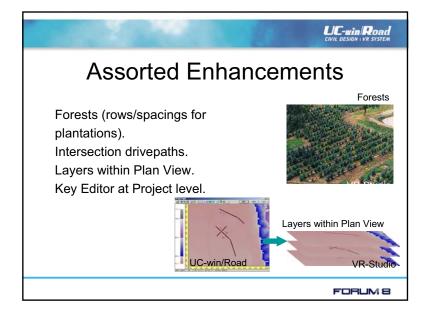

Vista support.

Improved Undo/Redo.

Stereo display.

Railway support.

Script enhancements.

Assorted other enhancements.

FORUM 8

UC-win Road