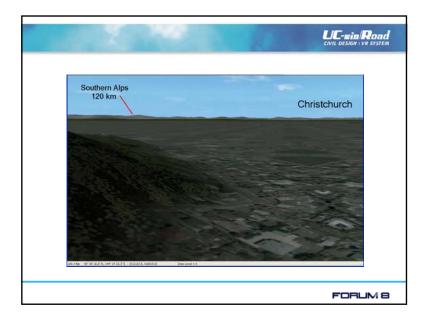

### Research Areas

already investigated

Multi-user editing
Flexible terrain creation
• Large terrain areas

|       |                |                     | UC-win Roa       |
|-------|----------------|---------------------|------------------|
|       | Procedu        | ral Texturin        | ıg               |
| Level | No. of files   | disc space          | representing     |
| 7     | 69             | 0.83 Mb             | 64km x 64km      |
| 6     | 219            | 2.56 Mb             | 32km x 32km      |
| 5     | 740            | 8.67 Mb             | 16km x 16km      |
| 4     | 2697           | 31.60 Mb            | 8km x 8km        |
| 3     | 10,258         | 120 Mb              | 4km x 4km        |
| 2     | 39,957         | 468 Mb              | 2km x 2km        |
| 1     | 157,114        | 1.79 <b>Gb</b>      | 1km x 1km        |
| 0     | 621,223        | 7.10 <b>Gb</b>      | 500m x 500m      |
| High  | resolution aei | rial photos - ~ 1 T | errabyte of data |
|       |                |                     | FORUM 8          |