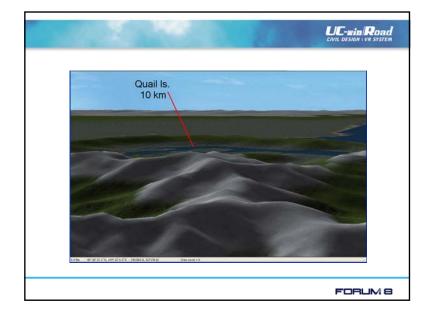

### Research Areas

already investigated

Multi-user editing
Flexible terrain creation
• Large terrain areas

|       |                |                     | UC-win Roa       |
|-------|----------------|---------------------|------------------|
|       | Procedu        | ral Texturin        | ıg               |
| Level | No. of files   | disc space          | representing     |
| 7     | 69             | 0.83 Mb             | 64km x 64km      |
| 6     | 219            | 2.56 Mb             | 32km x 32km      |
| 5     | 740            | 8.67 Mb             | 16km x 16km      |
| 4     | 2697           | 31.60 Mb            | 8km x 8km        |
| 3     | 10,258         | 120 Mb              | 4km x 4km        |
| 2     | 39,957         | 468 Mb              | 2km x 2km        |
| 1     | 157,114        | 1.79 <b>Gb</b>      | 1km x 1km        |
| 0     | 621,223        | 7.10 <b>Gb</b>      | 500m x 500m      |
| High  | resolution aei | rial photos - ~ 1 T | errabyte of data |
|       |                |                     | FORUM 8          |