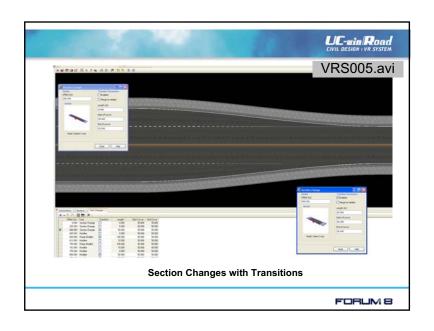

### Modifications

Defined at locations along the road alignment. Allows a smaller number of sections to build. Insert, replace or remove individual Section Parts at the location.

Locations defined relative to Station Points.