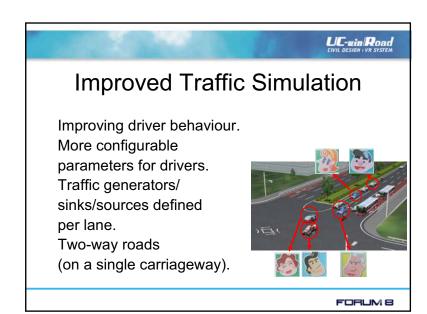

### Research Areas Still being investigated

Performance enhancements. Improved traffic simulation.