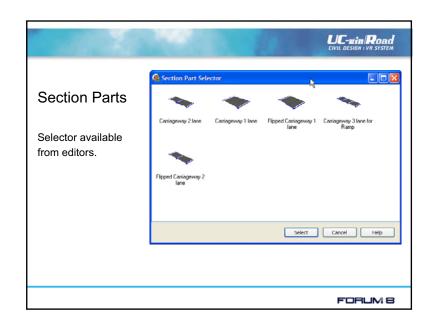

### Modifications

Defined at locations along the road alignment. Allows a smaller number of sections to build. Insert, replace or remove individual Section Parts at the location.

Locations defined relative to Station Points.