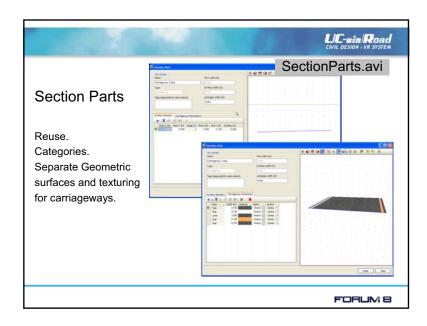

### Modifications

Defined at locations along the road alignment. Allows a smaller number of sections to build. Insert, replace or remove individual Section Parts at the location.

Locations defined relative to Station Points.