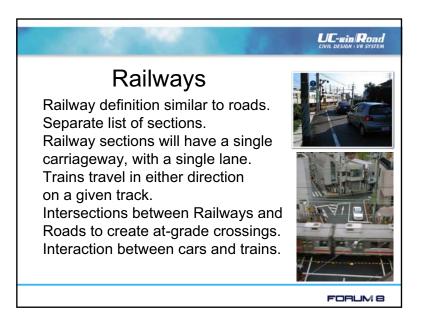

Vista support.

Improved Undo/Redo.

Stereo display.

Railway support.

Script enhancements.

Assorted other enhancements.

FORUM 8

UC-win Road