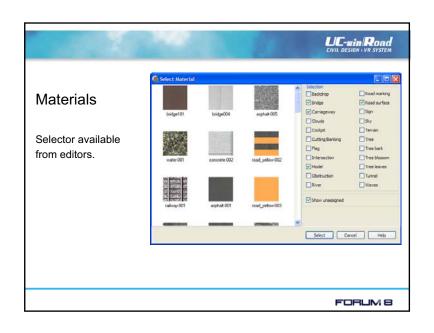

|
| Level | No. of files   | disc space          | representing     |
| 7     | 69             | 0.83 Mb             | 64km x 64km      |
| 6     | 219            | 2.56 Mb             | 32km x 32km      |
| 5     | 740            | 8.67 Mb             | 16km x 16km      |
| 4     | 2697           | 31.60 Mb            | 8km x 8km        |
| 3     | 10,258         | 120 Mb              | 4km x 4km        |
| 2     | 39,957         | 468 Mb              | 2km x 2km        |
| 1     | 157,114        | 1.79 <b>Gb</b>      | 1km x 1km        |
| 0     | 621,223        | 7.10 <b>Gb</b>      | 500m x 500m      |
| High  | resolution aei | rial photos - ~ 1 T | errabyte of data |
|       |                |                     | FORUM 8          |



































































# Multi Modal Editing • Edit properties from either Form editors or dockable tabulated data displays. • Views continuously updated.









### Modifications

Defined at locations along the road alignment. Allows a smaller number of sections to build. Insert, replace or remove individual Section Parts at the location.

Locations defined relative to Station Points.











Vista support.

Improved Undo/Redo.

Stereo display.

Railway support.

Script enhancements.

Assorted other enhancements.

FORUM 8

UC-win Road



New UI appearance. New security model.





FORUM 8



### Undo/Redo



Current Undo/Redo is limited to within Plan View.

Extend to work throughout application.







## **Script Enhancements**

Sub-scripts.

Fast-forward.

Scenarios.

FORUM 8





##