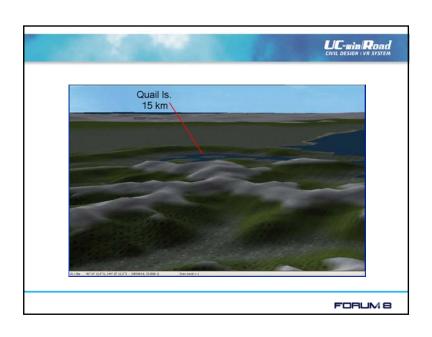

### Research Areas

already investigated

Multi-user editing
Flexible terrain creation
• Large terrain areas

|       |                |                     | UC-win Roa       |
|-------|----------------|---------------------|------------------|
|       | Procedu        | ral Texturin        | ıg               |
| Level | No. of files   | disc space          | representing     |
| 7     | 69             | 0.83 Mb             | 64km x 64km      |
| 6     | 219            | 2.56 Mb             | 32km x 32km      |
| 5     | 740            | 8.67 Mb             | 16km x 16km      |
| 4     | 2697           | 31.60 Mb            | 8km x 8km        |
| 3     | 10,258         | 120 Mb              | 4km x 4km        |
| 2     | 39,957         | 468 Mb              | 2km x 2km        |
| 1     | 157,114        | 1.79 <b>Gb</b>      | 1km x 1km        |
| 0     | 621,223        | 7.10 <b>Gb</b>      | 500m x 500m      |
| High  | resolution aei | rial photos - ~ 1 T | errabyte of data |
|       |                |                     | FORUM 8          |