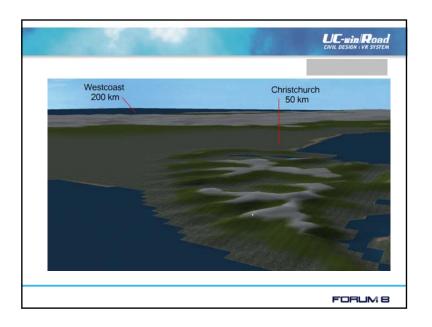

### Research Areas

already investigated

Multi-user editing
Flexible terrain creation
• Large terrain areas

|       |                |                     | UC-win Roa       |
|-------|----------------|---------------------|------------------|
|       | Procedu        | ral Texturin        | ıg               |
| Level | No. of files   | disc space          | representing     |
| 7     | 69             | 0.83 Mb             | 64km x 64km      |
| 6     | 219            | 2.56 Mb             | 32km x 32km      |
| 5     | 740            | 8.67 Mb             | 16km x 16km      |
| 4     | 2697           | 31.60 Mb            | 8km x 8km        |
| 3     | 10,258         | 120 Mb              | 4km x 4km        |
| 2     | 39,957         | 468 Mb              | 2km x 2km        |
| 1     | 157,114        | 1.79 <b>Gb</b>      | 1km x 1km        |
| 0     | 621,223        | 7.10 <b>Gb</b>      | 500m x 500m      |
| High  | resolution aei | rial photos - ~ 1 T | errabyte of data |
|       |                |                     | FORUM 8          |