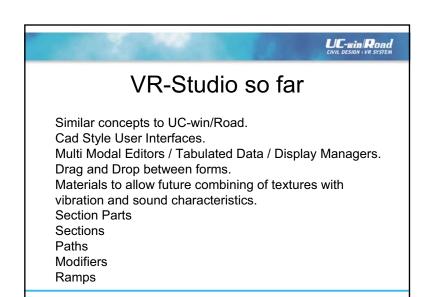

|
| Level | No. of files   | disc space          | representing     |
| 7     | 69             | 0.83 Mb             | 64km x 64km      |
| 6     | 219            | 2.56 Mb             | 32km x 32km      |
| 5     | 740            | 8.67 Mb             | 16km x 16km      |
| 4     | 2697           | 31.60 Mb            | 8km x 8km        |
| 3     | 10,258         | 120 Mb              | 4km x 4km        |
| 2     | 39,957         | 468 Mb              | 2km x 2km        |
| 1     | 157,114        | 1.79 <b>Gb</b>      | 1km x 1km        |
| 0     | 621,223        | 7.10 <b>Gb</b>      | 500m x 500m      |
| High  | resolution aei | rial photos - ~ 1 T | errabyte of data |
|       |                |                     | FORUM 8          |



































































# Multi Modal Editing • Edit properties from either Form editors or dockable tabulated data displays. • Views continuously updated.









### Modifications

Defined at locations along the road alignment. Allows a smaller number of sections to build. Insert, replace or remove individual Section Parts at the location.

Locations defined relative to Station Points.











Vista support.

Improved Undo/Redo.

Stereo display.

Railway support.

Script enhancements.

Assorted other enhancements.

FORUM 8

UC-win Road



New UI appearance. New security model.





FORUM 8



### Undo/Redo



Current Undo/Redo is limited to within Plan View.

Extend to work throughout application.







## **Script Enhancements**

Sub-scripts.

Fast-forward.

Scenarios.

FORUM 8