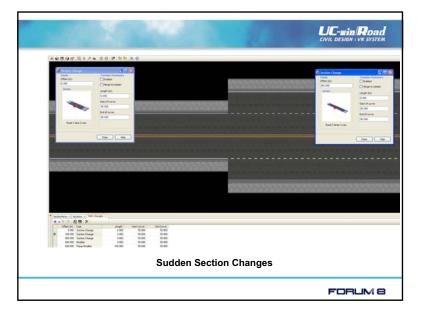

### Modifications

Defined at locations along the road alignment. Allows a smaller number of sections to build. Insert, replace or remove individual Section Parts at the location.

Locations defined relative to Station Points.