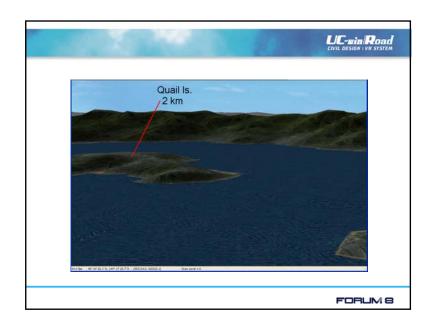

### Research Areas

already investigated

Multi-user editing
Flexible terrain creation
• Large terrain areas

|       |                |                     | UC-win Roa       |
|-------|----------------|---------------------|------------------|
|       | Procedu        | ral Texturin        | ıg               |
| Level | No. of files   | disc space          | representing     |
| 7     | 69             | 0.83 Mb             | 64km x 64km      |
| 6     | 219            | 2.56 Mb             | 32km x 32km      |
| 5     | 740            | 8.67 Mb             | 16km x 16km      |
| 4     | 2697           | 31.60 Mb            | 8km x 8km        |
| 3     | 10,258         | 120 Mb              | 4km x 4km        |
| 2     | 39,957         | 468 Mb              | 2km x 2km        |
| 1     | 157,114        | 1.79 <b>Gb</b>      | 1km x 1km        |
| 0     | 621,223        | 7.10 <b>Gb</b>      | 500m x 500m      |
| High  | resolution aei | rial photos - ~ 1 T | errabyte of data |
|       |                |                     | FORUM 8          |