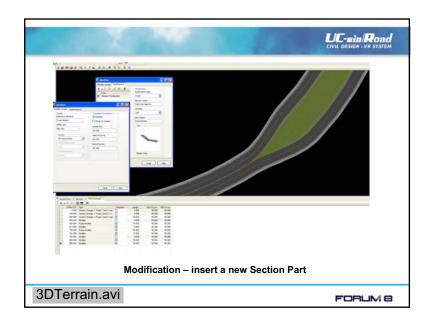

### Modifications

Defined at locations along the road alignment. Allows a smaller number of sections to build. Insert, replace or remove individual Section Parts at the location.

Locations defined relative to Station Points.