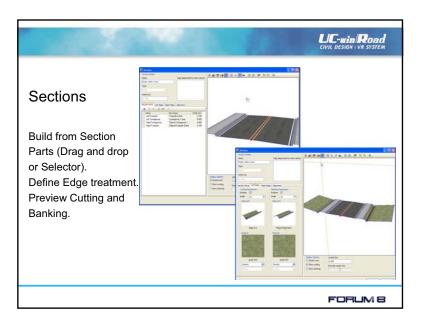

### Modifications

Defined at locations along the road alignment. Allows a smaller number of sections to build. Insert, replace or remove individual Section Parts at the location.

Locations defined relative to Station Points.