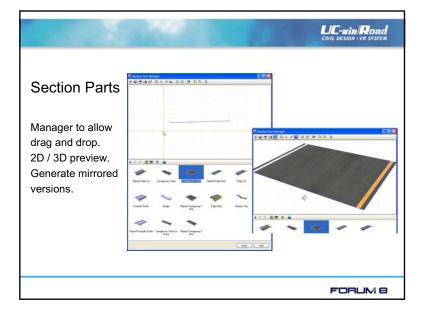

### Modifications

Defined at locations along the road alignment. Allows a smaller number of sections to build. Insert, replace or remove individual Section Parts at the location.

Locations defined relative to Station Points.