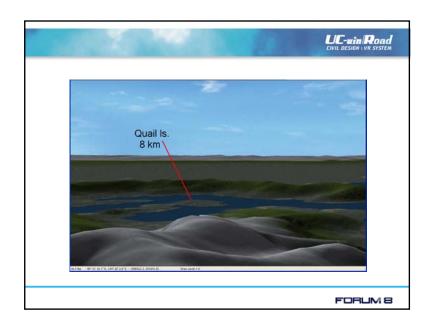

### Research Areas

already investigated

Multi-user editing
Flexible terrain creation
• Large terrain areas

|       |                |                     | UC-win Roa       |
|-------|----------------|---------------------|------------------|
|       | Procedu        | ral Texturin        | ıg               |
| Level | No. of files   | disc space          | representing     |
| 7     | 69             | 0.83 Mb             | 64km x 64km      |
| 6     | 219            | 2.56 Mb             | 32km x 32km      |
| 5     | 740            | 8.67 Mb             | 16km x 16km      |
| 4     | 2697           | 31.60 Mb            | 8km x 8km        |
| 3     | 10,258         | 120 Mb              | 4km x 4km        |
| 2     | 39,957         | 468 Mb              | 2km x 2km        |
| 1     | 157,114        | 1.79 <b>Gb</b>      | 1km x 1km        |
| 0     | 621,223        | 7.10 <b>Gb</b>      | 500m x 500m      |
| High  | resolution aei | rial photos - ~ 1 T | errabyte of data |
|       |                |                     | FORUM 8          |