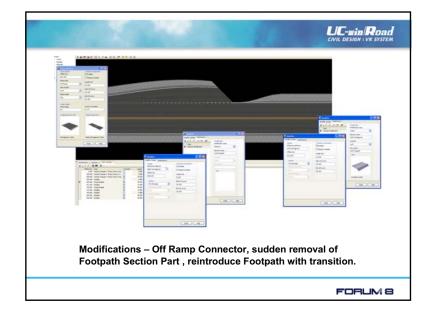

### Modifications

Defined at locations along the road alignment. Allows a smaller number of sections to build. Insert, replace or remove individual Section Parts at the location.

Locations defined relative to Station Points.