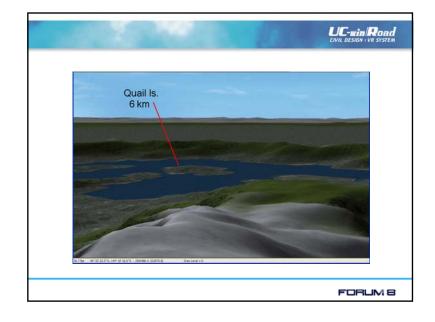

### Research Areas

already investigated

Multi-user editing
Flexible terrain creation
• Large terrain areas

|       |                |                     | UC-win Roa       |
|-------|----------------|---------------------|------------------|
|       | Procedu        | ral Texturin        | ıg               |
| Level | No. of files   | disc space          | representing     |
| 7     | 69             | 0.83 Mb             | 64km x 64km      |
| 6     | 219            | 2.56 Mb             | 32km x 32km      |
| 5     | 740            | 8.67 Mb             | 16km x 16km      |
| 4     | 2697           | 31.60 Mb            | 8km x 8km        |
| 3     | 10,258         | 120 Mb              | 4km x 4km        |
| 2     | 39,957         | 468 Mb              | 2km x 2km        |
| 1     | 157,114        | 1.79 <b>Gb</b>      | 1km x 1km        |
| 0     | 621,223        | 7.10 <b>Gb</b>      | 500m x 500m      |
| High  | resolution aei | rial photos - ~ 1 T | errabyte of data |
|       |                |                     | FORUM 8          |