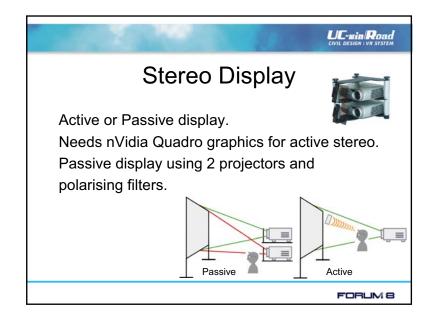

Vista support.

Improved Undo/Redo.

Stereo display.

Railway support.

Script enhancements.

Assorted other enhancements.

FORUM 8

UC-win Road