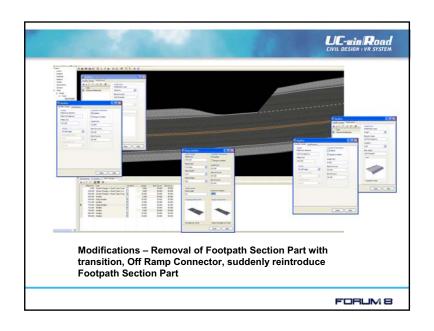

### Modifications

Defined at locations along the road alignment. Allows a smaller number of sections to build. Insert, replace or remove individual Section Parts at the location.

Locations defined relative to Station Points.