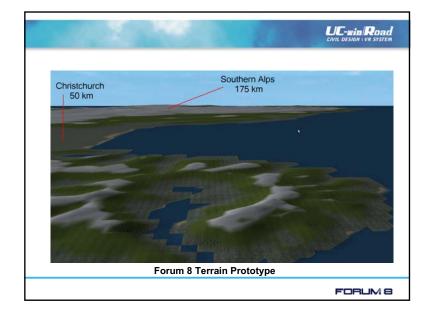

### Research Areas

already investigated

Multi-user editing
Flexible terrain creation
• Large terrain areas

|       |                |                     | UC-win Roa       |
|-------|----------------|---------------------|------------------|
|       | Procedu        | ral Texturin        | ıg               |
| Level | No. of files   | disc space          | representing     |
| 7     | 69             | 0.83 Mb             | 64km x 64km      |
| 6     | 219            | 2.56 Mb             | 32km x 32km      |
| 5     | 740            | 8.67 Mb             | 16km x 16km      |
| 4     | 2697           | 31.60 Mb            | 8km x 8km        |
| 3     | 10,258         | 120 Mb              | 4km x 4km        |
| 2     | 39,957         | 468 Mb              | 2km x 2km        |
| 1     | 157,114        | 1.79 <b>Gb</b>      | 1km x 1km        |
| 0     | 621,223        | 7.10 <b>Gb</b>      | 500m x 500m      |
| High  | resolution aei | rial photos - ~ 1 T | errabyte of data |
|       |                |                     | FORUM 8          |