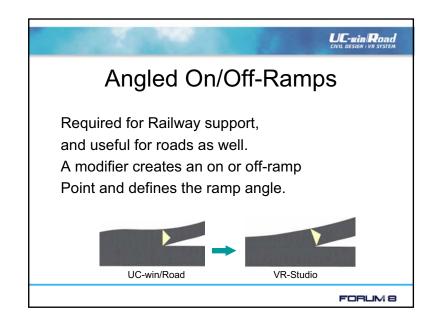

Vista support.

Improved Undo/Redo.

Stereo display.

Railway support.

Script enhancements.

Assorted other enhancements.

FORUM 8

UC-win Road