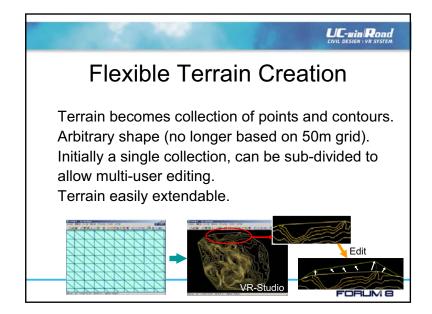

### Research Areas

already investigated

Multi-user editing
Flexible terrain creation
• Large terrain areas

|       |                |                     | UC-win Roa       |
|-------|----------------|---------------------|------------------|
|       | Procedu        | ral Texturin        | ıg               |
| Level | No. of files   | disc space          | representing     |
| 7     | 69             | 0.83 Mb             | 64km x 64km      |
| 6     | 219            | 2.56 Mb             | 32km x 32km      |
| 5     | 740            | 8.67 Mb             | 16km x 16km      |
| 4     | 2697           | 31.60 Mb            | 8km x 8km        |
| 3     | 10,258         | 120 Mb              | 4km x 4km        |
| 2     | 39,957         | 468 Mb              | 2km x 2km        |
| 1     | 157,114        | 1.79 <b>Gb</b>      | 1km x 1km        |
| 0     | 621,223        | 7.10 <b>Gb</b>      | 500m x 500m      |
| High  | resolution aei | rial photos - ~ 1 T | errabyte of data |
|       |                |                     | FORUM 8          |