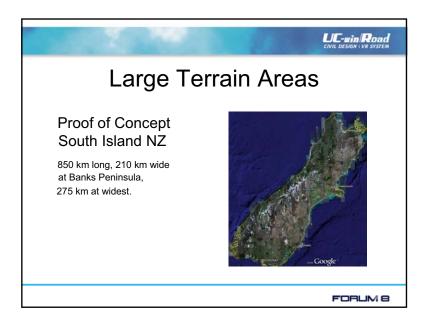

### Research Areas

already investigated

Multi-user editing
Flexible terrain creation
• Large terrain areas

|       |                |                     | UC-win Roa       |
|-------|----------------|---------------------|------------------|
|       | Procedu        | ral Texturin        | ıg               |
| Level | No. of files   | disc space          | representing     |
| 7     | 69             | 0.83 Mb             | 64km x 64km      |
| 6     | 219            | 2.56 Mb             | 32km x 32km      |
| 5     | 740            | 8.67 Mb             | 16km x 16km      |
| 4     | 2697           | 31.60 Mb            | 8km x 8km        |
| 3     | 10,258         | 120 Mb              | 4km x 4km        |
| 2     | 39,957         | 468 Mb              | 2km x 2km        |
| 1     | 157,114        | 1.79 <b>Gb</b>      | 1km x 1km        |
| 0     | 621,223        | 7.10 <b>Gb</b>      | 500m x 500m      |
| High  | resolution aei | rial photos - ~ 1 T | errabyte of data |
|       |                |                     | FORUM 8          |