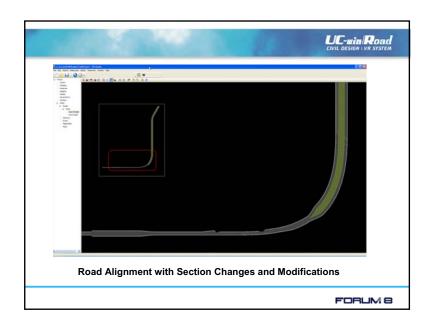

### Modifications

Defined at locations along the road alignment. Allows a smaller number of sections to build. Insert, replace or remove individual Section Parts at the location.

Locations defined relative to Station Points.