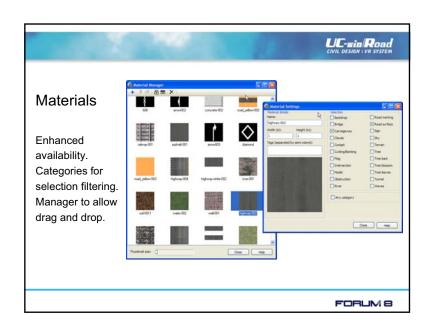

|
| Level | No. of files   | disc space          | representing     |
| 7     | 69             | 0.83 Mb             | 64km x 64km      |
| 6     | 219            | 2.56 Mb             | 32km x 32km      |
| 5     | 740            | 8.67 Mb             | 16km x 16km      |
| 4     | 2697           | 31.60 Mb            | 8km x 8km        |
| 3     | 10,258         | 120 Mb              | 4km x 4km        |
| 2     | 39,957         | 468 Mb              | 2km x 2km        |
| 1     | 157,114        | 1.79 <b>Gb</b>      | 1km x 1km        |
| 0     | 621,223        | 7.10 <b>Gb</b>      | 500m x 500m      |
| High  | resolution aei | rial photos - ~ 1 T | errabyte of data |
|       |                |                     | FORUM 8          |



































































# Multi Modal Editing • Edit properties from either Form editors or dockable tabulated data displays. • Views continuously updated.









### Modifications

Defined at locations along the road alignment. Allows a smaller number of sections to build. Insert, replace or remove individual Section Parts at the location.

Locations defined relative to Station Points.











Vista support.

Improved Undo/Redo.

Stereo display.

Railway support.

Script enhancements.

Assorted other enhancements.

FORUM 8

UC-win Road



New UI appearance. New security model.





FORUM 8



### Undo/Redo



Current Undo/Redo is limited to within Plan View.

Extend to work throughout application.







## **Script Enhancements**

Sub-scripts.

Fast-forward.

Scenarios.

FORUM 8