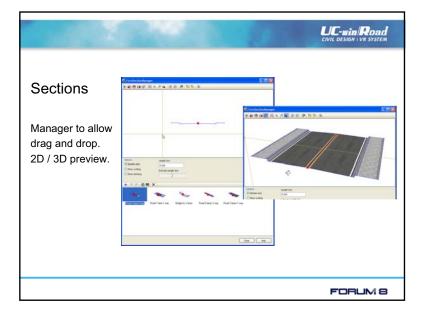

### Modifications

Defined at locations along the road alignment. Allows a smaller number of sections to build. Insert, replace or remove individual Section Parts at the location.

Locations defined relative to Station Points.